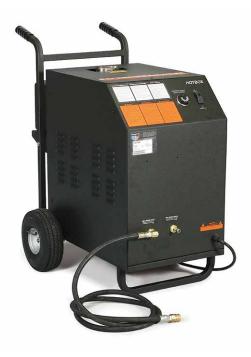

#### 1 Powerful and durable

- High-efficiency burner with transformer for years of reliable and affordable operation; produces 380,000 BTU.
- Rust-free, 4.5 gallon polyethylene fuel tank for diesel or heating oil.
- Rugged 1 1/4-inch steel tube frame and ventilated metal cabinet with epoxy, powder coat finish for all-weather protection.
- Durable, wire braid hose rated for 4500 PSI and with quick coupler allows for tangle-free connection to cold water pressure washer.

#### 2 Smart features

- Water resistant control box with adjustable thermostat and extra safe on/ off rocker switch for the burner.
- Corrosion-free steel fittings.
- 36 ft. electrical cord with ground fault circuit interrupter for operator safety.

#### 3 Outstanding mobility

- Easy-grip handles and hand truck design make for easy maneuvering.
- 10" tubed pneumatic tires for easy handling on all terrains or surfaces.

## Technical data and equipment.

| TECHNICAL DATA   |             |      |            |            |      |           |               |                               |
|------------------|-------------|------|------------|------------|------|-----------|---------------|-------------------------------|
| Model            | Part No.    | GPM  | PSI        | Electrical | Amps | Heated by | Weight (lbs.) | Dimensions (L x W x H) inches |
| Heater 5.0/30 Ed | 1.575-650.0 | to 5 | up to 3000 | 120V / 1ph | 5    | Diesel    | 330           | 29 x 41 x 47                  |