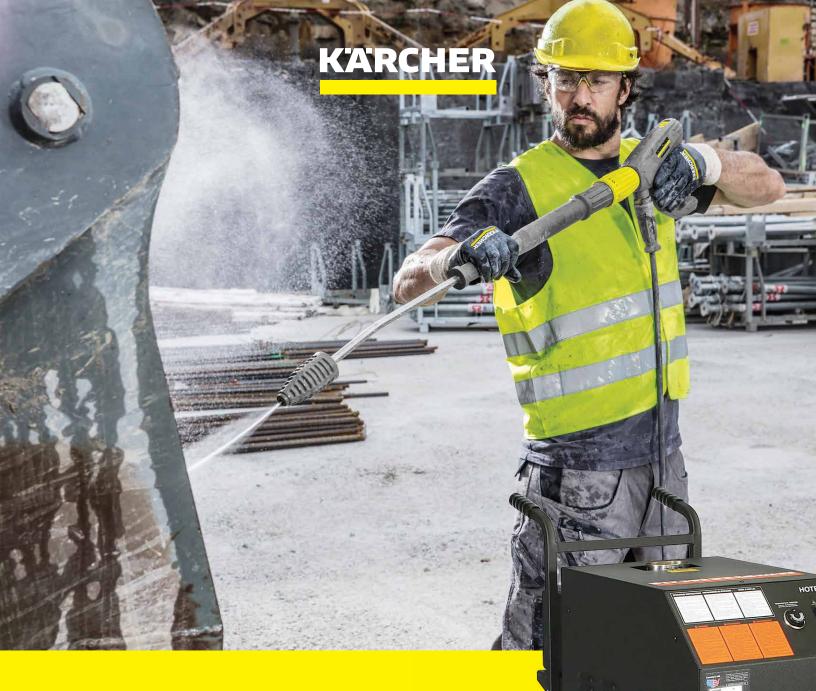

# Hot water heater for attaching to a cold water pressure washer

Our Kärcher Series water heater provides supplemental heat to cold water machines, giving users the benefits of hot water cleaning when it's needed. An electric-powered diesel heated unit, the Heater 5.0/30 Ed effectively heats water at a rate of up to 5 gallons per minute.

#### 1 Powerful and durable

- High-efficiency burner with transformer for years of reliable and affordable operation; produces 380,000 BTU.
- Rust-free, 4.5 gallon polyethylene fuel tank for diesel or heating oil.
- Rugged 1 1/4-inch steel tube frame and ventilated metal cabinet with epoxy, powder coat finish for all-weather protection.
- Durable, wire braid hose rated for 4500 PSI and with quick coupler allows for tangle-free connection to cold water pressure washer.

#### 2 Smart features

- Water resistant control box with adjustable thermostat and extra safe on/ off rocker switch for the burner.
- Corrosion-free steel fittings.
- 36 ft. electrical cord with ground fault circuit interrupter for operator safety.

#### 3 Outstanding mobility

- Easy-grip handles and hand truck design make for easy maneuvering.
- 10" tubed pneumatic tires for easy handling on all terrains or surfaces.